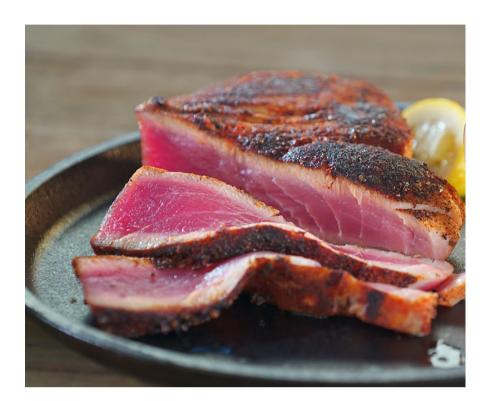

## **BBQ RUBBED BLACKENED TUNA** STEAK

mid-rare flattop grilled tuna | blended lettuce greens | cucumber | chickpeas | roasted corn | braised grape tomato | red onion | sunflower