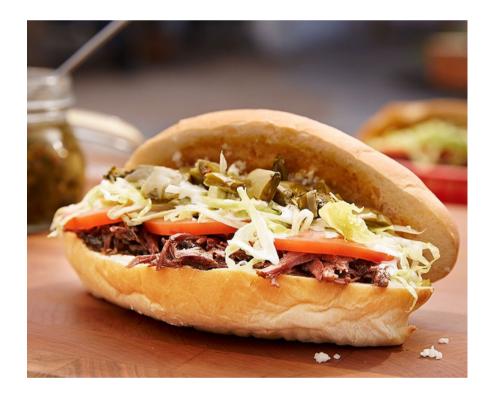

### **BARBACOA BEEF SANDWICH** (AVAILABLE TUESDAY-THURSDAY)

oven braised angus top round steak | baby arugala | sliced tomato | red onion |cracked peppercorn worcestershire aioli | toasted long hero