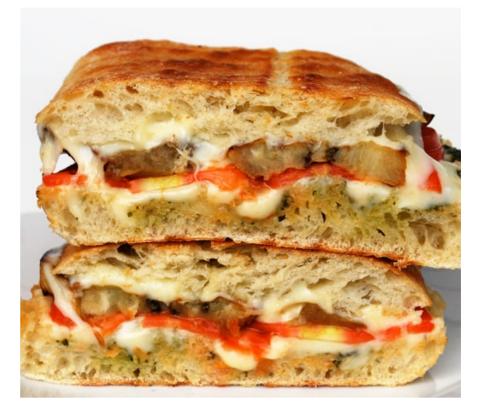

# **EGGPLANT CAPRESE SANDWICH**

crispy eggplant cutlets | lettuce greens | red onion | tomato | kalamata olives | fresh mozzarella | balsamic glaze | pita bread