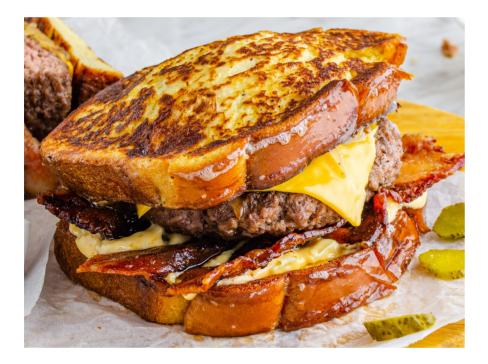

### COWBOY BURGER (AVAILABLE TUESDAY - THURSDAY)

8 oz angus beef burger | sweet + spicy jalapenos | crispy bacon | pickles| red onion | cheddar | lettuce | tomato | grilled buttery texas toast

**ORDER FOR PICK-UP AT 1 SYLVAN CAFE** 