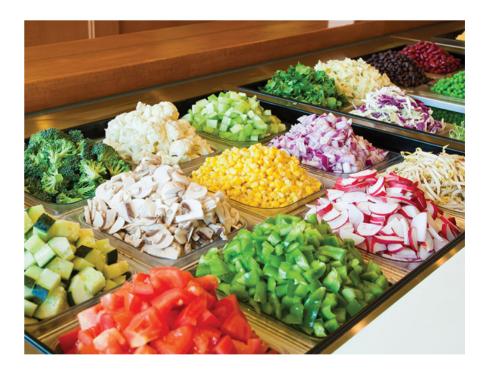

### ORDER FOR PICK-UP AT 6 CAMPUS CAFE

VISIT OUR SALAD BAR - FEATURING SEASONAL PEAK 4 PRODUCE!

Visit the salad bar at 6 Campus Cafe, featuring fresh Peak 4 selections, such as **Norwich Meadow Farms Spring Onions**, and build your salad just the way you like it!