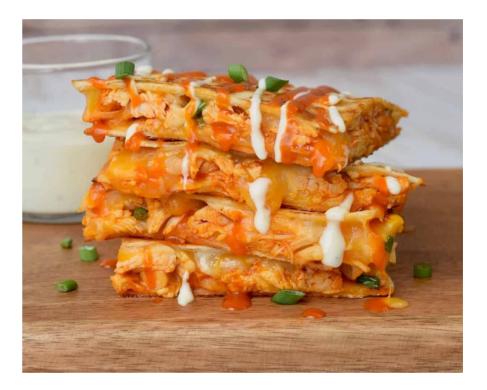

### BUFFALO CHICKEN QUESADILLA (AVAILABLE TUESDAY - THURSDAY)

buffalo grill chicken | grilled onions | grilled peppers | jalapeno | shredded cheddar | norwich meadow farms organic spring onions | flour tortilla